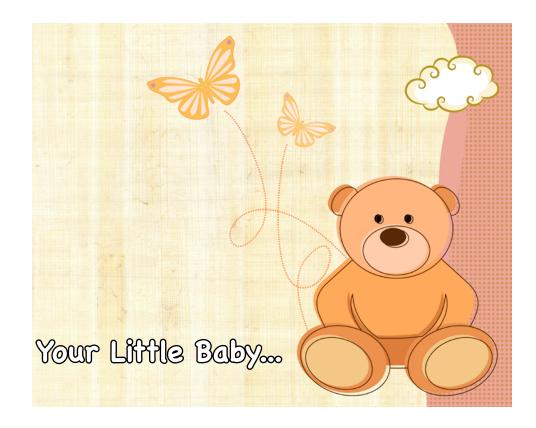

because I denoted to the Asila Milk Program.







## Inside text Here

## Instructions: To fold your card, follow these folding instructions:

- 1) Place the paper with the images facing down on a clean surface.
- 2) Bring the two short ends of the paper together evenly and fold sharply. (Fold 1)
- 3) Place the cover image facing down and bring the new short ends of the paper together evenly and fold sharply. (Fold 2)

The cover image should be on the outside of the card and the inside text on the inside. When properly folded, this card will be 4.25"x5.5" and should fit a standard A2 or A4 envelope or can be given separately.

And it anyone gives even a cup of cold water to one of these little ones... that person will certainly not lose their reward." Matthew 10:42

## Back of card

ww